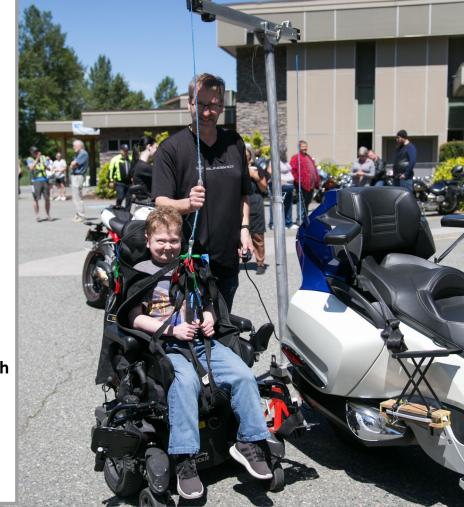

## Ride For Doug 2025 Sunday - June 1

11:00 am Registration

1:00 pm Ride Start

5:30 pm BBQ

Returning on this year's

ride...

RFD presents: Show and Shine for MD

Invite car friends to check out our

## **Ride Details:**

- Sunday afternoon—motorcycle ride start/ending at South Langley Church
- \$20 Registration fee per bike— collected at the event—20098 22nd Ave
- Celebration BBQ (by donation) —EVERYONE INVITED! 5:30 @ SLC